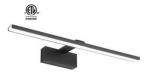

## The Luminetworx<sup>™</sup> PoE Line of PoE Bathroom

Fixtures above cabinet lighting is easy to install with our toolless installation system making PoE lighting as easy as plugging in your toaster. Energy saving PoE LED lighting, provides 50,000 hours of functional inviting ambiance. Perfect lighting for Make Up and Hair - Shows Your True Colors, we use only Top-Grade LED's ensuring long life and energy efficiency.

ETL, CE

PoE LED

1.5 kgs

PoE

1 pc

**Three Years** 

50.000 Hours

|    | Froduct Specifications |                          |
|----|------------------------|--------------------------|
|    | Vendor Item Number     | LVES-JQ7590              |
|    | LED Chip               | SMD 3528                 |
| S  | ССТ                    | 3000K – 5000K            |
|    | Luminous Efficacy      | 70 LM/W                  |
|    | Lumens                 | 700 / 1050 / 1400 / 2100 |
| de | Wattage                | 10 - 30 Watts            |
|    | Beam Angle             | 120°                     |
|    | Power Factor           | >0.95                    |
|    | Dimming                | 10-100                   |
|    | Product Family         | Luminetworx™             |
|    | Finish                 | Aluminum                 |
|    | Lens                   | Frosted                  |
|    | CRI                    | 80                       |
|    | Beam Angle             | 120°                     |
|    | IP Rating / IC Rated   | IP44 / Yes               |
|    | Design Use             | Indoor                   |
|    |                        |                          |
|    | Sensor                 | Auto dimming / On/Off    |
|    | Lighting Control       | Luminetworx™             |
|    |                        |                          |