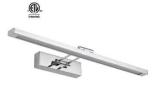

## The Luminetworx<sup>™</sup> PoE Line of PoE Bathroom

Fixtures above cabinet lighting is easy to install with our toolless installation system making PoE lighting as easy as plugging in your toaster. Energy saving PoE LED lighting, provides 50,000 hours of functional inviting ambiance. Perfect lighting for Make Up and Hair - Shows Your True Colors, we use only Top-Grade LED's ensuring long life and energy efficiency.

ETL, CE

PoE LED

1.5 kgs

PoE

1 pc

Three Years

50.000 Hours

|      | riouuce specifications |                          |
|------|------------------------|--------------------------|
|      | Vendor Item Number     | LVES-JQ6325              |
|      | LED Chip               | SMD 3528                 |
| as   | ССТ                    | 3000K – 5000K            |
| Ξ    | Luminous Efficacy      | 70 LM/W                  |
|      | Lumens                 | 700 / 1050 / 1400 / 2100 |
| rade | Wattage                | 10 - 30 Watts            |
|      | Beam Angle             | 120°                     |
|      | Power Factor           | >0.95                    |
|      | Dimming                | 10-100                   |
|      | Product Family         | Luminetworx™             |
|      | Finish                 | Aluminum                 |
|      | Lens                   | Frosted                  |
|      | CRI                    | 80                       |
|      | Beam Angle             | 120°                     |
|      | IP Rating / IC Rated   | IP44 / Yes               |
|      | Design Use             | Indoor                   |
|      |                        |                          |
|      | Sensor                 | Auto dimming / On/Off    |
|      | Lighting Control       | Luminetworx™             |
|      |                        |                          |